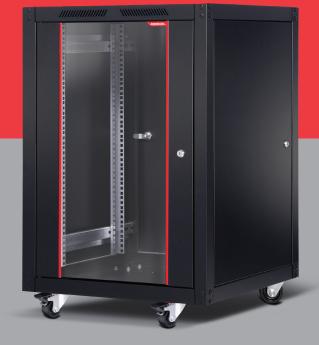

## Free Standing Cabinets

- BETALINE cabinets have four side openable, lockable and easily removable covers.
- The rear and side covers are made by DKP sheet and the front side is made by 4 mm thick, impact resistant, tempered and smoked-colored glass which is supported by metal frames
- The main frame is 1,5 mm, side and rear covers are 1,2 mm steel sheet.
- The frame and corner profiles have a screwed structure at the exterior surface.
- Ventilation is provided by cooling units with 2 or 4 fans
- There are four 19" mounting profiles and these profiles can move deep within the cabinet.
- At the bottom part of the cabinets there is a brushed cable entry
- It has the option of using wheeled and fixed legs.
- Painted by impact-resistant, high strength, electrostatic Ra
  9005 texture black color.